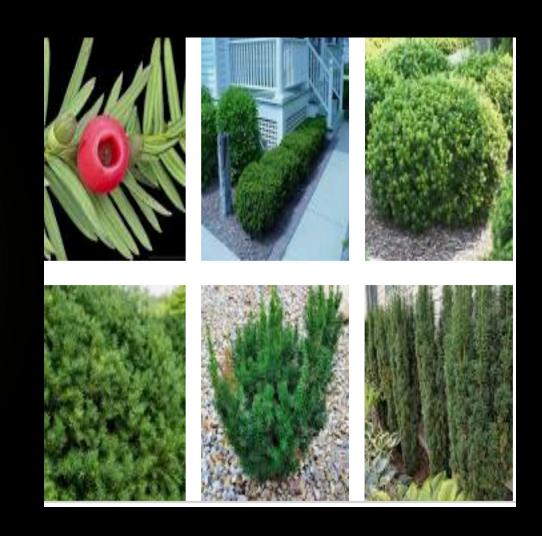

#### YEW SHRUBS

+ALL PARTS POISONOUS EXCEPT FOR THE FLESH OF BERRIES & SEEDS MOST TOXIC +NAUSEA, STOMACH PAIN, SEIZURES, CONFUSION, DIZZINESS, BLUE-COLORED LIPS, COMA, DIARRHEA, ENLARGED PUPILS, HEADACHE, KNOWN TO BE USED AS METHOD OF SUICIDE & HOMICIDE