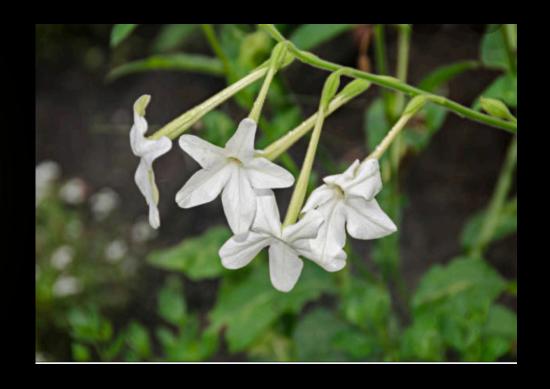

### NICOTIANA (TOBACCO)

+ALL PARTS POISONOUS, BUT LEAVES
MOST TOXIC

+CIGARETTE MANUFACTURERS ADD AN
AMMONIA COMPOUND IN PROCESS TO
MASK TOBACCO HARSHNESS
+STUDIES SHOW SMOKING CAUSES
CANCER, HANDLING LEAVES CAN CAUSE
GREEN TOBACCO SICKNESS WITH
SYMPTOMS OF NAUSEA, VOMITING,

STOMACH PAIN, SWEAT, INCREASE HEART

RATE & BLOOD PRESSURE, HEAVY

BREATHING & DEATH