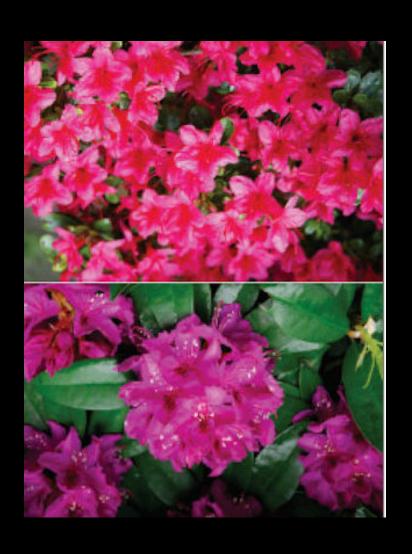

## RHODODENDRONS & AZALEAS

+LEAF, FLOWER & STEM POISONOUS +FLOWER DIFFERENCE IS RHODODENDRON CLUSTER FLOWER BALL & AZALEA SINGLE FLOWER +ABDOMINAL PAIN, PARALYSIS, BREATHING PROBLEMS, VOMITING, NAUSEA, DIZZINESS, DEATH USUALLY DUE TO RESPRIATORY FAILURE