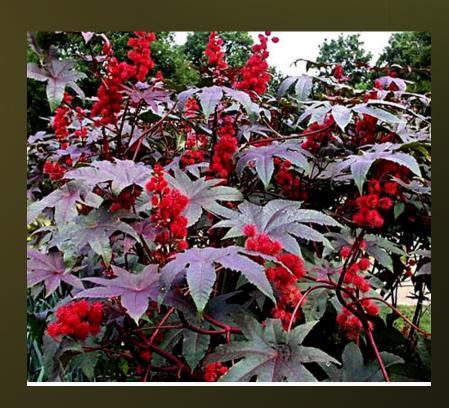

#### **CASTOR BEAN**

+CASTOR BEAN IS POISONOUS & MOST POISONOUS IN THE WORLD

+CASTOR OIL HAS BEEN USED AS A LAXATIVE BUT IS TOXIC IF OVERDOSED

+PURIFIED OIL (RICIN) DERIVED FROM THE BEAN IS HIGHLY TOXIC & LETHAL EVEN IN SMALL DOSES

+RICIN MADE FROM WASTE LEFT FROM PROCESSING CASTOR BEANS CAN BE MADE INTO AEROSOL

+INHALATION OF RICIN CAUSES
DIFFICULTY IN BREATHING, FEVER,
COUGH, TIGHTNESS IN CHEST, SWEATING,
FLUID BUILDUP IN LUNGS, NAUSEA,
VOMITING & DEATH