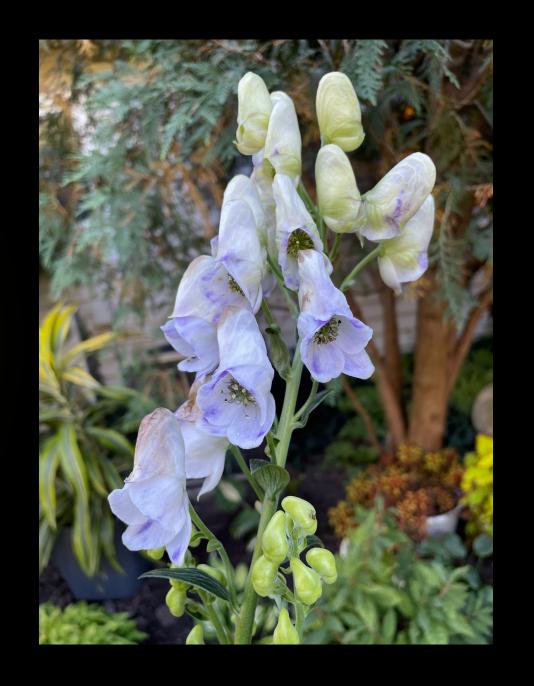

# **MONKSHOOD**

+ALL PARTS POISONOUS, BUT ROOTS, SEEDS & YOUNG LEAVES MOST TOXIC **+USE GLOVES WHEN HANDLING** +TONGUE & MOUTH GO NUMB, NAUSEA WITH VOMITING, BREATHING LABORED, PULSE & HEARTBEAT IRREGULAR, SKIN COLD & CLAMMY, AND DEATH