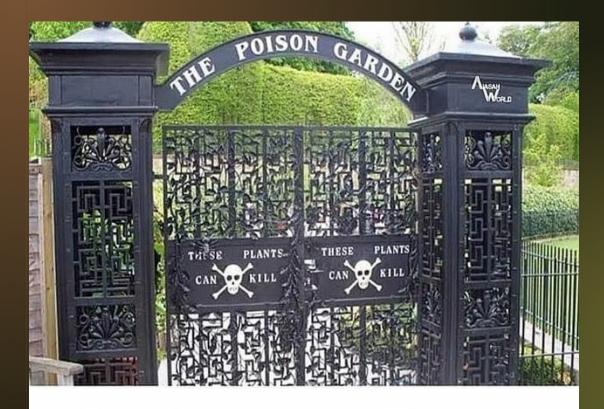

## THE POISON GARDEN

FOUND AT THE
ALWICK GARDEN IN
NORTHUMBERLAND
ENGLAND

THERE'S A GARDEN IN ENGLAND
DEDICATED TO THE PLANTS THAT
CAN KILL YOU. IT'S CLASSIFIED AS THE
MOST DANGEROUS GARDEN IN THE
WORLD.