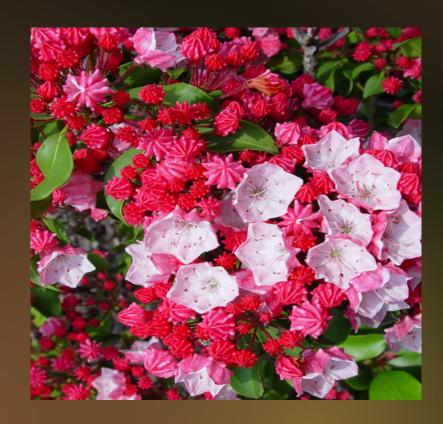

#### **MOUNTAIN LAUREL & MILKWEED**

+MOUNTAIN LAUREL PLANTS (ALL PARTS POISONOUS, INCLUDING THE HONEY) AND CAUSES STOMACH PAIN, DROOLING, VOMITING, MUSCLE TREMORS, SLOWED HEART RATE, BREATHING PROBLEMS, SEIZURES, CONVULSIONS & COMA, BUT PEOPLE APPLY LEAVES DIRECTLY TO TREAT RINGWORM OF SCALP, PSORIASIS, HERPES & SYPHILIS