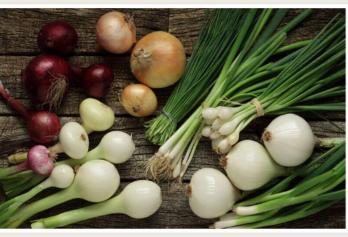

#### BULBS & TUBERS

+MANY BULBS ARE
POISONOUS TO EAT EXCEPT
FOR POTATOES, LEEK, ONION,
GARLIC, SHALLOT, CHIVE,
FENNEL

+EATING BULB, PLANT OR FLOWER CAUSES SKIN IRRATATION, SEVERE VOMITING, DIARRHEA, STOMACH PAIN, DIZZINESS, CONVULTIONS, HEART OR BREATHING PROBLEMS, BUT RARELY DEATH