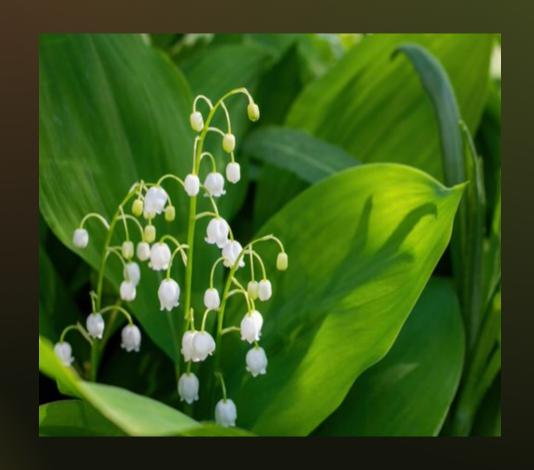

# LILY-OF-THE-VALLEY

- +ALL PARTS POISONOUS
- +PLANT IS EXTREMELY INVASIVE
- +IF EATEN CAUSES
  STOMACH PAIN, SLOW
  & IRREGULAR PULSE,
  BLURRED VISION,
  SEIZURES, VOMITING,
  DIARRHEA, HEART
  PROBLEMS & DEATH