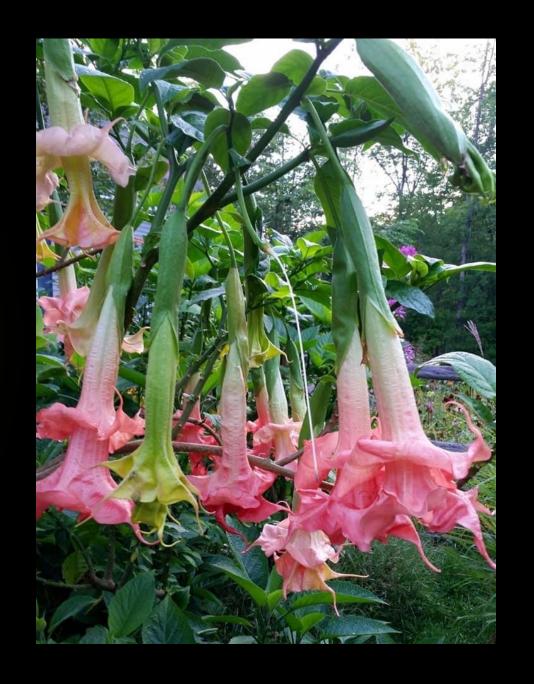

## ANGEL TRUMPET (DATURA)

+ALL PARTS ARE POISONOUS & IS AN HALLUCINAGENIC +CONTAINS TOXINS CALLED SCOPOLANMINE, ATROPINE, HYOSCAMINE +DIFFICULTY WITH SPEECH & SWALLOWING, INTENSE THIRST, VOMITING, DIARRHEA, FEVER, CONFUSION, DELIRIUM, DILATED PUPILS, HALLUCINATIONS, PARALYSIS, SEIZURES, COMA & DEATH