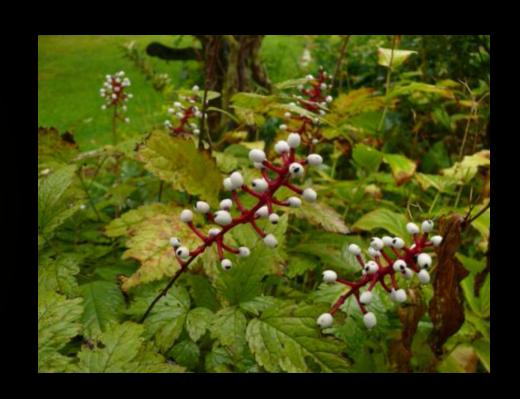

# WHITE BANBERRY (DOLL'S EYES)

+ALL PARTS POISONOUS ESPECIALLY ROOTS & BERRIES, ALTHOUGH NOT TOXIC TO BIRDS +NATIVE PLANT FOUND IN WOODLAND AREAS +ROOTS & BERRIES IF EATEN IN LARGE QUANTITIES CAUSES BURNING MOUTH & THROAT, EXCESSIVE SALIVA, STOMACH CRAMPS, HEADACHE, DIARRHEA, DIZZINESS, HALLUCINATIONS, CARDIAC ARREST & DEATH