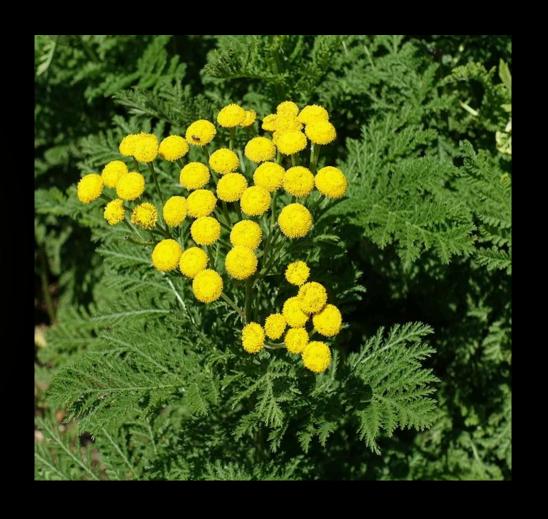

# TANSY (RAGWORT)

+ALL PARTS POISONOUS WITH STRONG MEDICINAL SMELL +PLANT IS A WEED, VERY INVASIVE BY SEED OR UNDERGROUND ROOTS +STOMACH PAIN, DIARRHEA, DIZZINESS, BLINDNESS, HEADACHE, COLLAPSE, COMA, DEATH