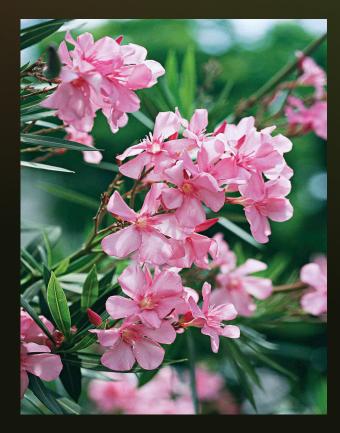

#### **ROSARY PEA & OLEANDER**

+ROSARY PEA SEEDS ARE POISONOUS & IF EATEN CAUSE VOMITING, DIARRHEA, HYPERTENTION, HALLUCINATIONS, SEIZURES, MULTIPLE ORGAN DAMAGE CAUSES DEATH

+OLEANDER PLANTS (ALL PARTS ARE POISONOUS) AND CAUSES CONFUSION, DIZZINESS, WEAKNESS, VISION PROBLEMS, NAUSEA, VOMITING, DIARRHEA, HEART PROBLEMS & DEATH