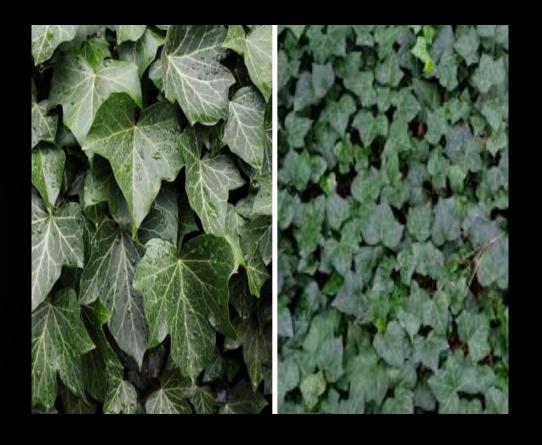

# IVY (ENGLISH, BOSTON, VIRGINIA CREEPER, POISON SUMAC, POISON IVY, POISON OAK)

+LEAVES, SAP & BERRIES ARE POISONOUS, BUT DOESN'T USUALLY CAUSE DEATH +POISON IVY, SUMAC & OAK SYMPTOMS ARE SKIN REDNESS, ITCHING, SWELLING, **BLISTERS & DIFFICULT BREATHING +ENGLISH & BOSTON IVY CAUSE STOMACH** ACHES, DIARRHEA, SKIN RASH, VOMITING +VIRGINIA CREEPER IF LEAVES ARE CHEWED OR SWALLOWED CREATE CRYSTALS WHICH CAUSE CARDIAC PROBLEMS, DIARRHEA, DIFFICULT BREATHING & SWALLOWING, DROOLING, HORSE BARKING SOUNDS, LOSS OF APPETITE