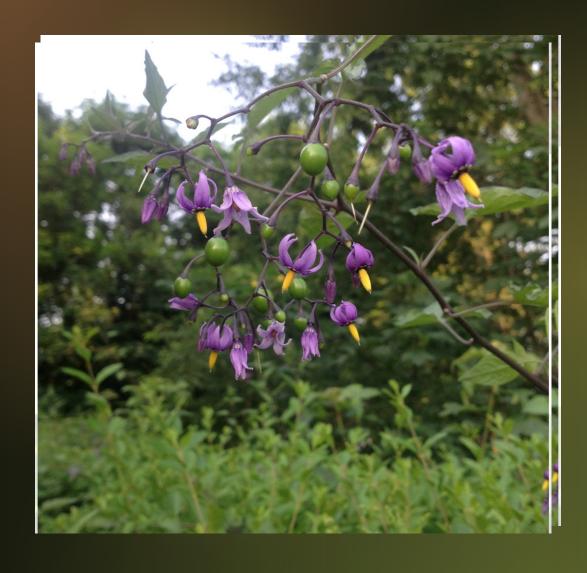

# DEADLY NIGHTSHADE

+AKA BELLADONNA +ALL PARTS POISONOUS +STRONG, UNPLEASANT ODOR +IF EATEN CAN CAUSE BLURRED VISION, FEVER, SWEAT, NON-URINATION, HALLUCINATIONS, SPASMS, METAL PROBLEMS, COMA, CONVULSIONS, HEART RATE AND BLOOD PRESSURE PROBLEMS & DEATH