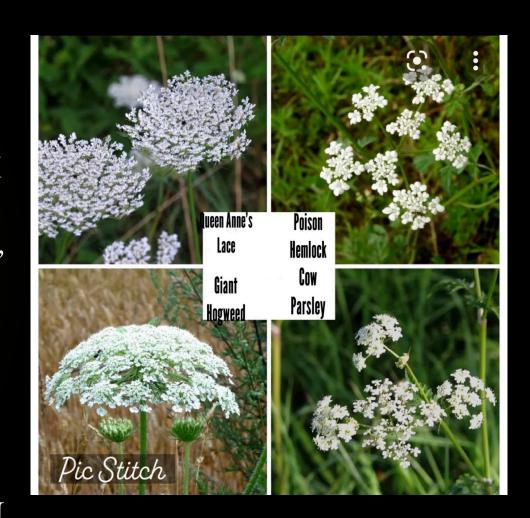

# POISON HEMLOCK, WATER HEMLOCK, GIANT HOGWEED

+QUEEN ANNE'S LACE HAS ONE PURPLE FLOWER & THESE PLANTS HAVE SIMILAR FLOWERS

+ALL PARTS OF POISON & WATER HEMLOCK PLANTS ARE POISONOUS WITH SYMPTOMS OF SWEATING, VOMITING, DILATED PUPILS, RAPID HEARTBEAT, HYPERTENSION, CONFUSION, TWITCHES, TEMORS, SEIZURES, HYPERTENSION, RENAL FAILURE & DEATH

+SAP FROM GIANT HOGWEED CAUSES 3<sup>RD</sup>
DEGREE BURNS & BLISTERS, PURPLE TO
BLACK SCARS, EYE CONTACT WITH SAP CAN
CAUSE EYE IRRITATION & PERMANENT
BLINDNESS