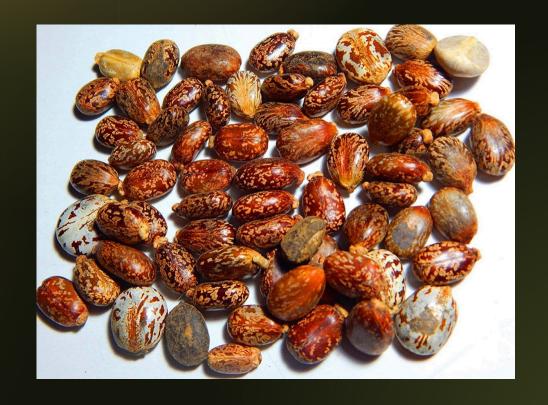

#### **CASTOR BEAN**

+CASTOR BEAN IS POISONOUS & MOST POISONOUS IN THE WORLD

+CASTOR OIL HAS BEEN USED AS A LAXATIVE BUT IS TOXIC IF OVERDOSED

+PURIFIED OIL (RICIN) DERIVED FROM THE BEAN IS HIGHLY TOXIC & LETHAL EVEN IN SMALL DOSES

+RICIN MADE FROM WASTE LEFT FROM PROCESSING CASTOR BEANS CAN BE MADE INTO AEROSOL

+INHALATION OF RICIN CAUSES
DIFFICULTY IN BREATHING, FEVER,
COUGH, TIGHTNESS IN CHEST, SWEATING,
FLUID BUILDUP IN LUNGS, NAUSEA,
VOMITING & DEATH