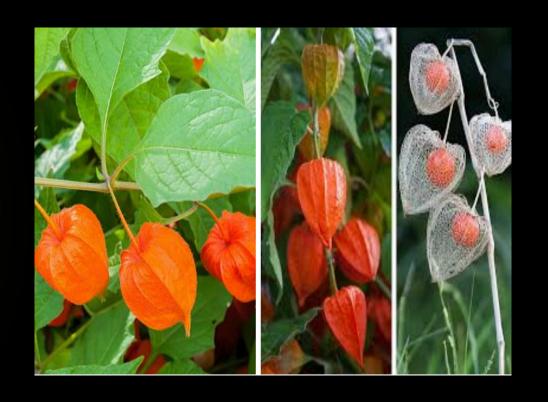

### CHINESE LANTERNS

+SEEDS, PODS & LEAVES ARE POISONOUS, BUT UNRIPE BERRIES ARE MOST TOXIC & LETHAL +HEADACHE, STOMACH PAIN, VOMITING, DIARRHEA, LOW TEMPERATURE, DILATED PUPILS, BLURRED VISION, CONFUSION, CONVULSIONS, BREATHING PROBLEMS, NUMBNESSS & DEATH