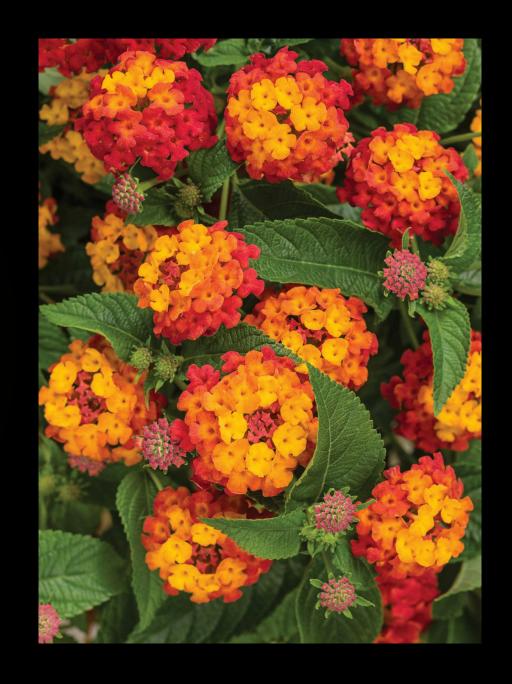

## **LANTANA**

+ALL PARTS POISONOUS, BUT RED FLOWERING MOST TOXIC +USE GLOVES & MASK (IF **BURNING PLANTS**) +LEAVES CAN CAUSE A RASH, STOMACH PAIN & NAUSEA, VOMITING, BLOODY DIARRHEA, FUMES FROM BURNING PLANTS CAN CAUSE LUNG PROBLEMS +DOES NOT CAUSE DEATH IN HUMANS